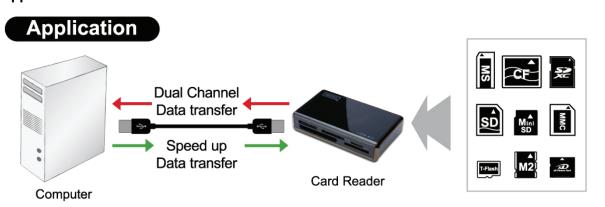

allation Guide DA-70330

### 1) Product Function:

- 1. Read and write SD, miniSD, CF, MS, XD, M2, MicroSD Card (TransFlash)
- 2. Support Hi-speed cards SDXC, MS etc.

#### 2) Specification & Features:

- 1. Compliant with USB3.0 down compatible with USB2.0/1.1
- 2. Support the following speed date: Low-speed (1.5Mbps) / Full-speed (12Mbps) / High-speed (480Mbps) / Super-speed (5Gbps)
- 3. Support Extended Capacity SD Memory Card (SDXC): more than 32GB and up to 2TB
- 4. Support MSPRO-HC Duo8-bit mode
- 5. Support SDHC memory card
- 6. Support MSXC memory card
- 7. Support CFV4.1 WITH PIO mode 0-6, Multi-word DMA mode 0-4 and Ultra DMA mode 0-6
- 8. Support CF v5.0 with LBA48 (draft spec., not final)
- 9. Support Windows 2000/XP/Vista, W7, Mac OS

# 3) Product Image:



# 4) Application:



### 5) Notes:

Operating Temperature: 0-70°C
Storage Temperature: 0-85°C
Operating humidity: 10%-85%
Operating humidity: 5%-90%

3. Product size: 73\*49\*14 MM