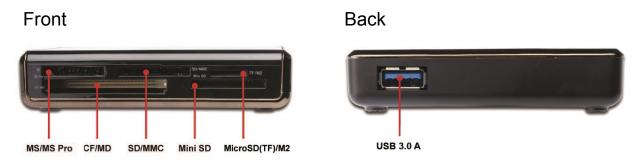

READER



Quick Installation Guide DA-70330

### 1) Product Function:

- 1. Read and write SD, miniSD, CF, MS, XD, M2, MicroSD Card (TransFlash)
- 2. Support Hi-speed cards SDXC, MS etc.

#### 2) Specification & Features:

- 1. Compliant with USB3.0 down compatible with USB2.0/1.1
- 2. Support the following speed date: Low-speed (1.5Mbps) / Full-speed (12Mbps) / High-speed (480Mbps) / Super-speed (5Gbps)
- 3. Support Extended Capacity SD Memory Card (SDXC): more than 32GB and up to 2TB
- 4. Support MSPRO-HC Duo8-bit mode
- 5. Support SDHC memory card
- 6. Support MSXC memory card
- 7. Support CFV4.1 WITH PIO mode 0-6, Multi-word DMA mode 0-4 and Ultra DMA mode 0-6
- 8. Support CF v5.0 with LBA48 (draft spec., not final)
- 9. Support Windows 2000/XP/Vista, W7, Mac OS

# 3) Product Image:



# 4) Application:



### 5) Notes:

Operating Temperature: 0-70°C
Storage Temperature: 0-85°C
Operating humidity: 10%-85%
Operating humidity: 5%-90%

3. Product size: 73\*49\*14 MM