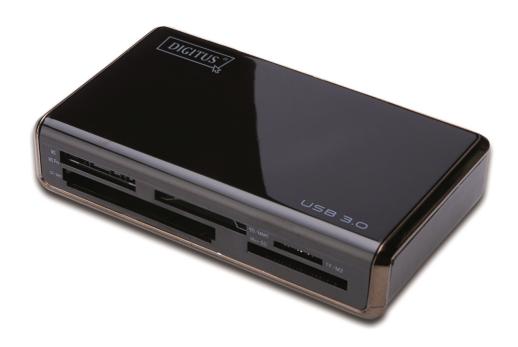

# USB 3.0 CARD READER



Quick Installation Guide DA-70330

### 1) Product Function:

- 1. Read and write SD, miniSD, CF, MS, XD, M2, MicroSD Card (TransFlash)
- 2. Support Hi-speed cards SDXC, MS etc.

#### 2) Specification & Features:

- 1. Compliant with USB3.0 down compatible with USB2.0/1.1
- 2. Support the following speed date: Low-speed (1.5Mbps) / Full-speed (12Mbps) / High-speed (480Mbps) / Super-speed (5Gbps)
- 3. Support Extended Capacity SD Memory Card (SDXC): more than 32GB and up to 2TB
- 4. Support MSPRO-HC Duo8-bit mode
- 5. Support SDHC memory card
- 6. Support MSXC memory card
- 7. Support CFV4.1 WITH PIO mode 0-6, Multi-word DMA mode 0-4 and Ultra DMA mode 0-6
- 8. Support CF v5.0 with LBA48 (draft spec., not final)
- 9. Support Windows 2000/XP/Vista, W7, Mac OS

# 3) Product Image:



# 4) Ap